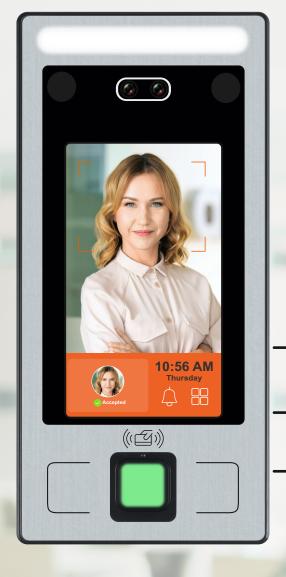

## Face With Fingerprint

**Attendance Recorder with Access Control** 

T52F Pro

- **Display Size 4.8" Inch**
- **Face Capacity 5000** 
  - Finger Capacity 5000

Identity Number

RFID Reader

USB Disk

TCP/IP

## Face with Fingerprint Professional Access Control System

## **Realtime T52F Pro**

with WiFi